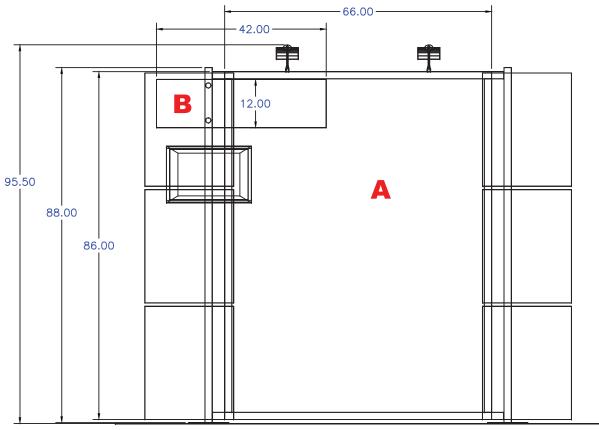

NOTE: These dimensions are for graphic layout purposes. Graphic needs to be cut and test fitted to frame.

NOTE: Graphic files must be @ 150 dpi Finished Size. DO NOT send Flattened Files. Production can not manipulate the content, proportion or color of these files.

| GRAPHIC SPECS           |                                   |
|-------------------------|-----------------------------------|
| PRODUCT NAME:           | RE -1018                          |
|                         |                                   |
| GRAPHIC-A: BA           | ACK WALL LEFT (QTY-1)             |
| Material:               | Perimeter Velcro Fabric           |
| Treatment:              | Per. Velcro                       |
| Approx:                 | 66.00" x 85.75"                   |
|                         |                                   |
| GRAPHIC-B:              | DTS HEADER (QTY-1)                |
| GRAPHIC-B:              | DTS HEADER (QTY-1) 1/8" EcoBoard  |
|                         |                                   |
| Material:               | 1/8" EcoBoard                     |
| Material:<br>Treatment: | 1/8" EcoBoard SS Full Color Print |
| Material:<br>Treatment: | 1/8" EcoBoard SS Full Color Print |
| Material:<br>Treatment: | 1/8" EcoBoard SS Full Color Print |