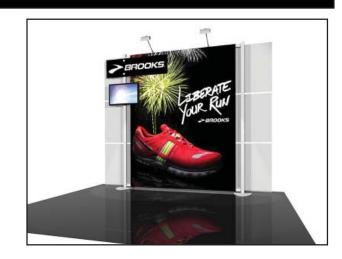

| GRAPHIC SPECS           |                                   |
|-------------------------|-----------------------------------|
| PRODUCT NAME:           | RE -1018                          |
|                         |                                   |
| GRAPHIC-A: BA           | ACK WALL LEFT (QTY-1)             |
| Material:               | Perimeter Velcro Fabric           |
| Treatment:              | Per. Velcro                       |
| Approx:                 | 66.00" x 85.75"                   |
|                         |                                   |
| GRAPHIC-B:              | DTS HEADER (QTY-1)                |
| GRAPHIC-B:              | DTS HEADER (QTY-1) 1/8" EcoBoard  |
|                         |                                   |
| Material:               | 1/8" EcoBoard                     |
| Material:<br>Treatment: | 1/8" EcoBoard SS Full Color Print |
| Material:<br>Treatment: | 1/8" EcoBoard SS Full Color Print |
| Material:<br>Treatment: | 1/8" EcoBoard SS Full Color Print |